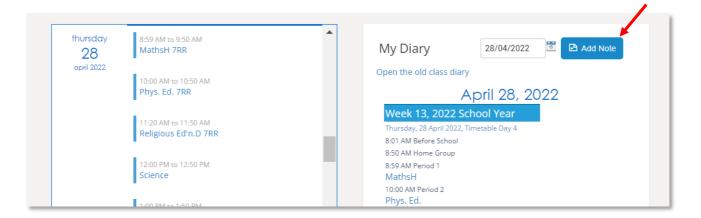

## Home

You can add notes to your Diary in Daymap and they will show on your Dayplan and in your Class Page (if linked to a class)

| Diary Note 28/04/2022 03:00 PM                                                                       | To add a new Diary Note, click <b>Add Note.</b> This<br>will open a window where you can compose<br>and save your notes; the related lesson is<br>chosen using the drop-down box at the top. |
|------------------------------------------------------------------------------------------------------|----------------------------------------------------------------------------------------------------------------------------------------------------------------------------------------------|
|                                                                                                      | Clicking <b>My Diary</b> will take you back to the<br>Diary page.                                                                                                                            |
| B Save & Close B Save X Cancel                                                                       | You can also add a note directly from the Class<br>Page.                                                                                                                                     |
| EnglishG Class Feed Outline Class Tasks, Posts, Lesson Notes, Attachments from the past three months | ? Ask 🗈 Note 🕅 I'm Online<br>View Options                                                                                                                                                    |