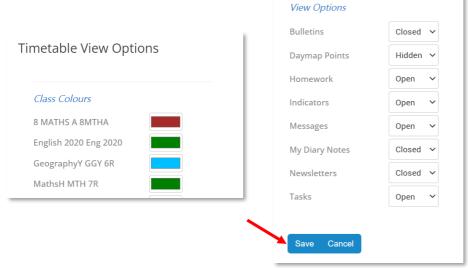

From here you can set colours for each class and choose which items to display to the right of your timetable.

Items that are **Closed** will only appear as a heading on the Timetable, **Open** means that you will see a preview of the content on your home page and **Hidden** means the item will not be displayed on your home page.

| Indicators              | Open        |  |
|-------------------------|-------------|--|
| 90<br>Attendance Rate % | Current GPA |  |
| Bulletins               | Closed      |  |

Click Save after making changes.