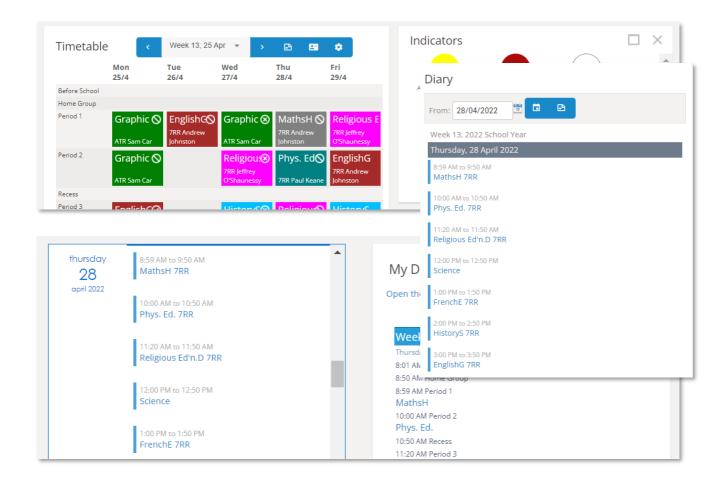

# **Day Plan**

This is where you view your timetable; select Home from the Navigator.

You can select between 3 different views: Timetable, Feed View and Class Diary:

# **Choosing Your View**