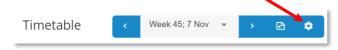

# **Customising the Timetable View**

If you set the Timetable View as your home page, there are additional options you can choose to configure. While looking at your timetable, click the settings icon.