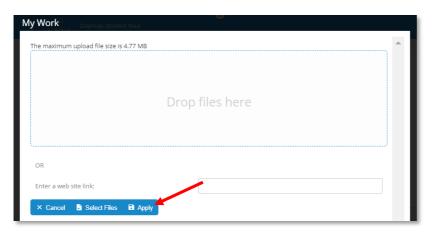

After clicking My Work, you will see any work you have already uploaded for the task. To add files, select **Upload Work.** 

Drag and drop to add one or more documents, or browse to select a single file and then choose **Apply.** 