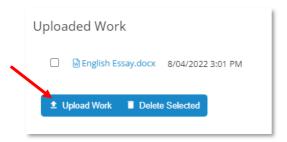

After clicking My Work, you will see any work you have already uploaded for the task. To add files, select **Upload Work.** 

Drag and drop to add one or more documents, or browse to select a single file and then choose **Apply.** 