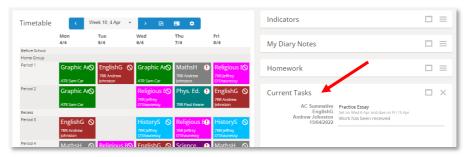

#### **Accessing your Assessments**

Task information can be found in multiple places.

1. From your Timetable:

2. The assessment tab from your portfolio:

3. Tasks on the class page:

4. The task list (access via the Assessment menu):