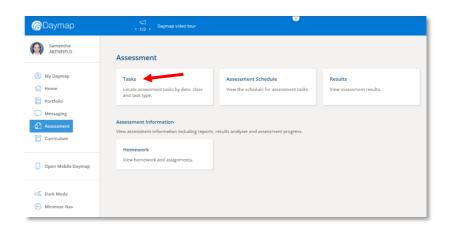

#### **Accessing your Assessments**

Task information can be found in multiple places.

1. From your Timetable:

2. The assessment tab from your portfolio:

3. Tasks on the class page:

4. The task list (access via the Assessment menu):