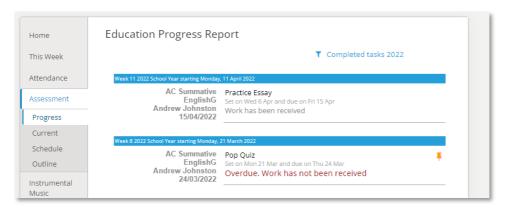

### **Checking Your Results**

To view your results and feedback for an assignment, go to your Portfolio and select Assessment. Use the filter in the top right corner to change the view and click on the tasks for results.

If the teacher has returned your uploaded mark electronically, you can access it by clicking on the task. The returned work will appear under your work: