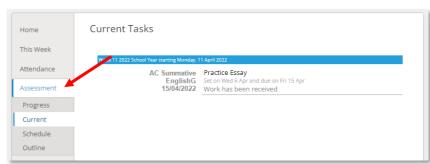

#### **Accessing your Assessments**

Task information can be found in multiple places.

1. From your Timetable:

2. The assessment tab from your portfolio:

3. Tasks on the class page:

4. The task list (access via the Assessment menu):