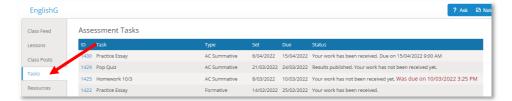

#### **Accessing your Assessments**

Task information can be found in multiple places.

1. From your Timetable:

2. The assessment tab from your portfolio:

3. Tasks on the class page:

4. The task list (access via the Assessment menu):