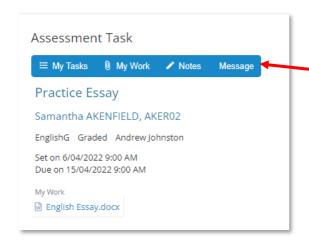

#### **Assessment Information**

To see the details of your task, click directly on the task from the Timetable or Portfolio or the Task ID from the class page or assessment list.

On this screen you will be able to see detailed information about the task and access any attachments, you can also check the due date or if the results have been returned to you.

If your school uses Messaging, you can click the Message button to send the teacher a question about the assignment and how you can submit it.