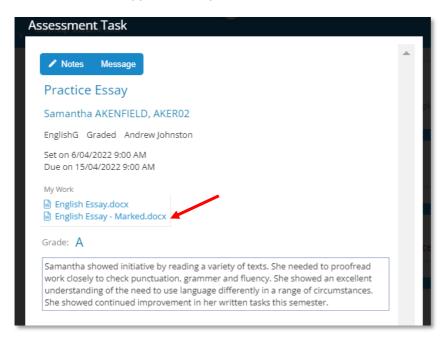

If the teacher has returned your uploaded mark electronically, you can access it by clicking on the task. The returned work will appear under your work: