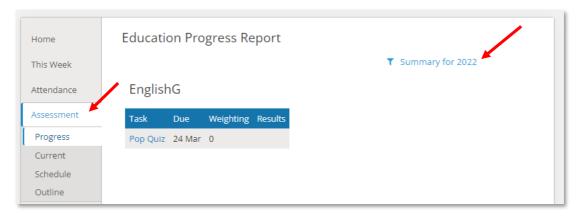

### **Checking Your Results**

To view your results and feedback for an assignment, go to your Portfolio and select Assessment. Use the filter in the top right corner to change the view and click on the tasks for results.