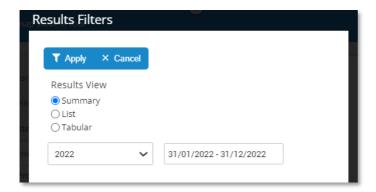

### **Checking Your Results**

To view your results and feedback for an assignment, go to your Portfolio and select Assessment. Use the filter in the top right corner to change the view and click on the tasks for results.