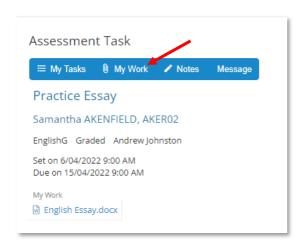

#### **Submitting Your Work**

To submit your work electronically, locate the task and open the assessment information. Click My Work.

If the My Work button is not visible, you will need to speak to a teacher as your work might be overdue or they may wish to receive the work a different way.