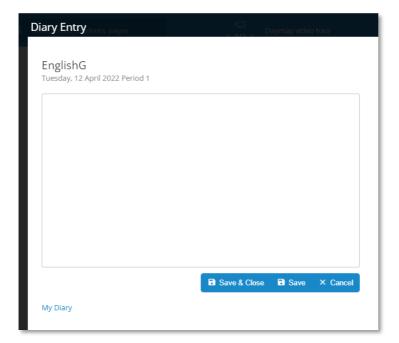

# **Ask Questions or Create Diary Notes**

To send a message to the teacher of the class, click on the Ask button in the top-right of any tab on the Class Page.

This will bring up a window where you can create and send a message to the teacher of that class.

To add a Diary Note for that lesson click **Note** in the top-right of any tab on the Class Page.

This will open a window where a Diary Note can be created.