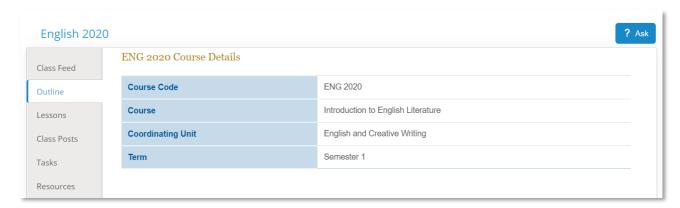

#### **Outline**

The Outline tab includes overview information for the class like unit summaries, assessment plans, etc.