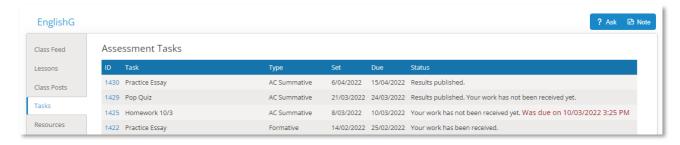

#### **Tasks**

The Tasks tab lists all assessment tasks for this class only. To submit work or view your assessment results, click on the Task ID.