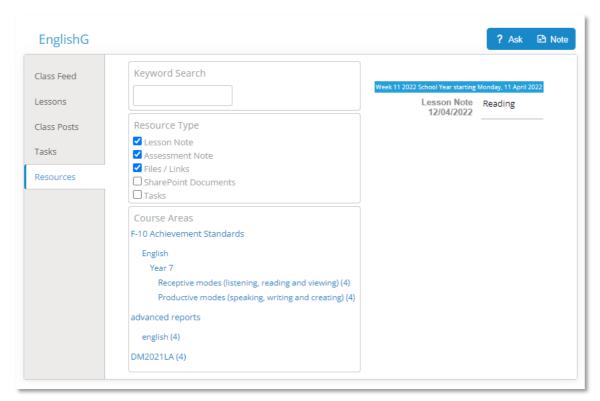

## **Resources**

The Recourses tab lists the lesson plans, files and tasks used in the class. You can search by keyword to find a particular resource.