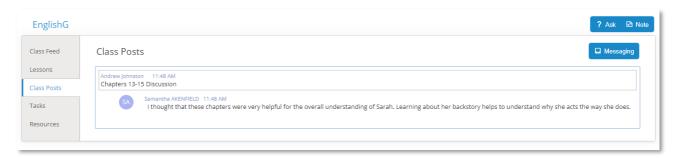

#### **Class Posts**

The Class Posts tab shows all the group posts for this class. To respond to a post, click on the top message of that post and click Reply.

Clicking the **Messaging** button will take you to your Inbox.