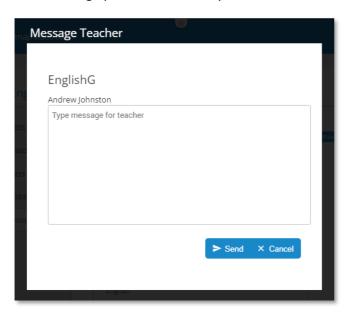

# **Ask Questions or Create Diary Notes**

To send a message to the teacher of the class, click on the Ask button in the top-right of any tab on the Class Page.

This will bring up a window where you can create and send a message to the teacher of that class.