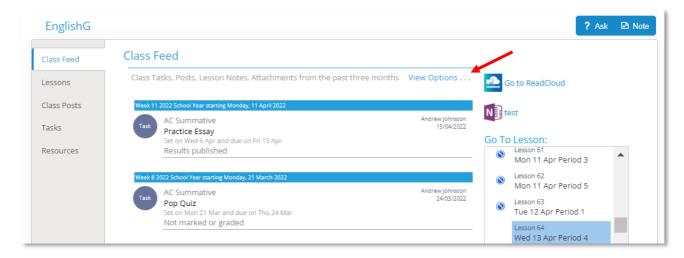

### **Class Feed**

The left-hand section of the Class Feed contains recent activity for the class. By default this will contain:

- A preview of Lesson Notes and files attached to lessons
- Assessment Tasks that are set, due or published
- Class Posts created or replied to

To filter the content of your Class Feed click View Options.

On the right of the screen is a list of lessons for the class with the current lesson selected. This list displays a count of plans/files attached to each lesson and highlights lessons that have not had the roll marked.