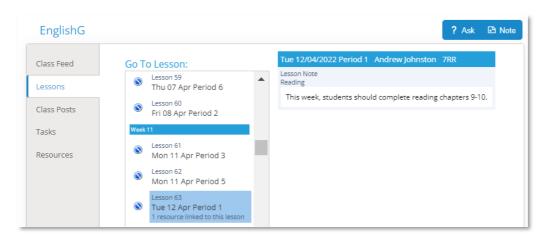

#### Lessons

The Lessons tab has a list of lessons for the class with the current lesson selected. This list displays a count of plans/files attached to each lesson and highlights lessons that have not had the roll marked. Click on a lesson to see the notes and files attached